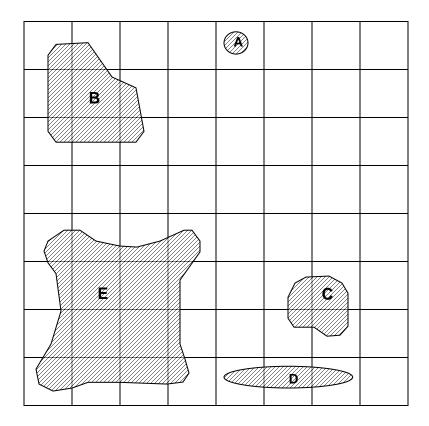

# LEGAL DESCRIPTION

The legal location of a cultural resource should be inclusive and accurate (Figure 1). It is not sufficient, for example, to record only the center point of a site, or to include the majority of the site while excluding other portions of the site. Without the correct and complete location of a resource, protection of the total resource is impossible. Because all records are based on legal

- 1. Depict the boundaries of the site on a USGS 7.5' topographic quadrangle.
- 2. Place the <u>southeast corner</u> of a "40 acre land locator" or a "land area and slope indicator" exactly on the <u>southeast corner</u> of the section that contains the site. Orient the locator so that its eastern edge matches the <u>eastern boundary</u> of the section. The southeast corner is used as the datum point because all surveyors who worked on the original land survey of North Dakota began from this location in each section; as a result, this is the most accurate point in each section.
- 3. Observe the boundaries of the site through the indicator; write the description of each township, range, and all quarter-sections (1/41/41/4) that contain portions of the site (Figure 1).
- 4. Condense the legal description without losing accuracy. Use ½ descriptors if applicable. For instance, if a site covers all of the ¼¼¼¼'s in the NE¼, the legal location would be the NE¼ of Section\_\_, T\_\_N., R\_\_W. If a site lies in the NE¼ NE¼ NE¼ and the SE¼ NE¼ NE¼, it would be just as accurate and more concise to write E½ NE¼ NE¼. Do not use "center of" or code as "C" or "9." The center of a section has no definite boundaries and could include 1 to 160 acres.

# Legal Descriptions:

| Site C                                                                                         |
|------------------------------------------------------------------------------------------------|
| SE¼ NW¼ SE¼ &                                                                                  |
| SW <sup>1</sup> / <sub>4</sub> NE <sup>1</sup> / <sub>4</sub> SE <sup>1</sup> / <sub>4</sub> & |
| NW <sup>1</sup> / <sub>4</sub> SE <sup>1</sup> / <sub>4</sub> SE <sup>1</sup> / <sub>4</sub> & |
| NE¼ SW¼ SE¼                                                                                    |
| Section 30, T. 100 N., R. 100 W.                                                               |
|                                                                                                |
| Site D                                                                                         |
| S½ SW¼ SE¼ &                                                                                   |
| SW <sup>1</sup> / <sub>4</sub> SE <sup>1</sup> / <sub>4</sub> SE <sup>1</sup> / <sub>4</sub>   |
| Section 30, T. 100 N., R. 100 W.                                                               |
| C:4. E                                                                                         |
| Site E                                                                                         |
| SW <sup>1</sup> / <sub>4</sub> Section 30, T. 100 N., R. 100 W.                                |
|                                                                                                |

Figure 1: Examples of correct legal descriptions for five imaginary sites.