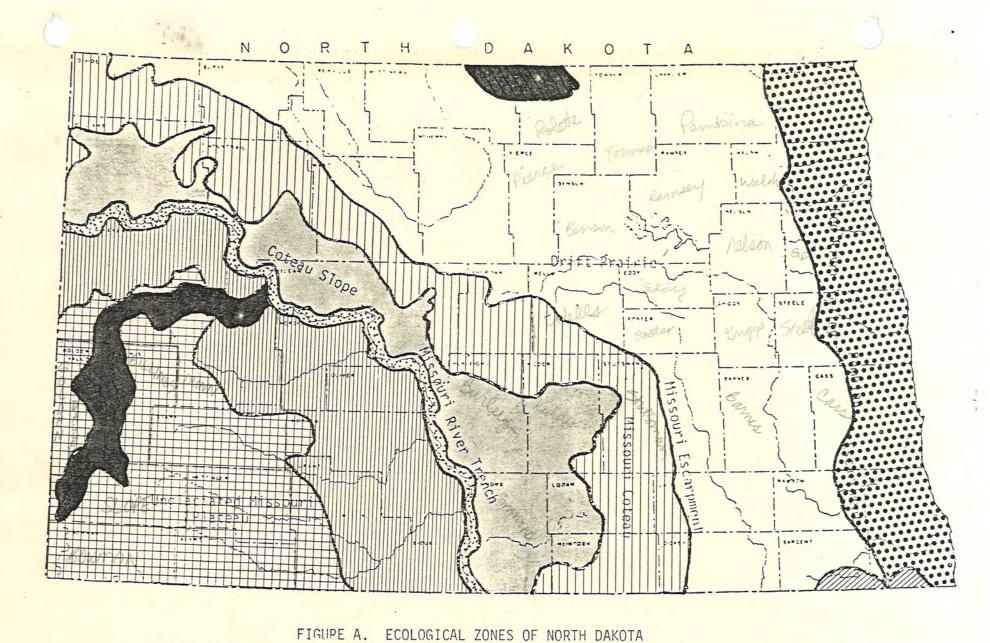

iated Missouri Plateau
- Missouri River Trench
- 5. Coteau Slope
- 6. Missouri Coteau
- 7. Drift Prairie
- 8. Turtle Mountains
- 9. Red River Valley
- 10. Prairie Coteau

#### 24. Landform I.

Landform I is to be used in conjunction with landform II to describe topography in the immediate vicinity of the site.

- 1. top of 5. Top & Bottom
  2. bottom of 6. Top & Side
  3. side of 7. Bottom & Side
- 8. Top, Bottom & Side 4. unknown

#### 25. Landform II. (See Appendix C for landform definitions)

- Beachline (glacial)
- 2. Beach or riverbank
- Canyon
- 4. Island
- 5. Delta
- Draw (Gully, Coulee, Ravine)
- 7. Flat
- 8. Floodplain
- 9. Hill-Knoll-Bluff

- 10. Ridge
- 11. Saddle
- Sandbar (in water)
- 13. Spur
- 14. Swale
- 15. Terrace
- 16. River Valley
- 17. Butte
- 18. Unknown
- 19. Other





## 26. General Topography

- 1. Flat Plains More than 95 percent of the area is gently sloping with local relief less than 25 feet in most places (Red River Valley).
- 2. Smooth Plains More than 80 percent of the area is gently sloping with local relief generally less than 100 feet in most places, but ranging up to 100 to 300 feet in some places (Glaciated Plains).
- 3. <u>Irregular Plains</u> Glacially modified escarpments or glaciated plain with gentle slopes for 50 to 80 percent and the area. Local relief ranges from 100 to 300 feet (Pembina Escarpment, Prairie Coteau, Turtle Mts., Missouri Escarpment, Missouri Coteau).
- 4. Rolling, Hilly Plains Gentle slopes characterize 50 to 80 percent of the area and local relief generally ranges from 300 to 500 feet (Coteau Slope, Missouri Pla