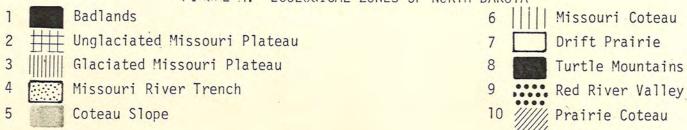

ted Missouri Plateau
- Missouri River Trench
- 5. Coteau Slope
- 6. Missouri Coteau
- 7. Drift Prairie
- 8. Turtle Mountains
- 9. Red River Valley
- 10. Prairie Coteau

#### 24. Landform I.

Landform I is to be used in conjunction with landform II to describe topography in the immediate vicinity of the site.

- 1. top of 5. Top & Bottom
  2. bottom of 6. Top & Side
  3. side of 7. Bottom & Side
- 8. Top, Bottom & Side 4. unknown

#### 25. Landform II. (See Appendix C for landform definitions)

- Beachline (glacial)
- 2. Beach or riverbank
- Canyon
- 4. Island
- 5. Delta
- Draw (Gully, Coulee, Ravine)
- 7. Flat
- 8. Floodplain
- 9. Hill-Knoll-Bluff

- 10. Ridge
- 11. Saddle
- Sandbar (in water)
- 13. Spur
- 14. Swale
- 15. Terrace
- 16. River Valley
- 17. Butte
- 18. Unknown
- 19. Other





## 26. General Topography

- 1. Flat Plains More than 95 percent of the area is gently sloping with local relief less than 25 feet in most places (Red River Valley).
- 2. Smooth Plains More than 80 percent of the area is gently sloping with local relief generally less than 100 feet in most places, but ranging up to 100 to 300 feet in some places (Glaciated Plains).
- 3. <u>Irregular Plains</u> Glacially modified escarpments or glaciated plain with gentle slopes for 50 to 80 percent and the area. Local relief ranges from 100 to 300 feet (Pembina Escarpment, Prairie Coteau, Turtle Mts., Missouri Escarpment, Missouri Coteau).
- 4. Rolling, Hilly Plains Gentle slopes characterize 50 to 80 percent of the area and local relief generally ranges from 300 to 500 feet (Coteau Slope, Missouri Plate